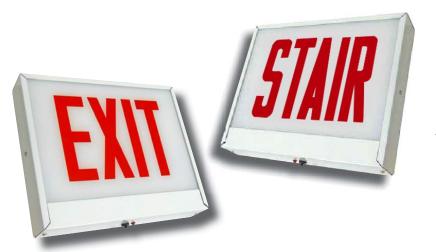

# **CHICAGO** APPROVED STEEL **EXIT/STAIR SIGN**

STANDARD









## **ILLUMINATION**

Ultra-bright, energy efficient, long-lasting white LEDs provide uniform illumination.

### **ELECTRICAL**

- Dual 120V/277 voltage.
- Charge rate/power "ON" LED indicator light and push to test switch for mandated code compliance testing.
- 4.8V Long-life, maintenance-free, rechargeable NiCd battery (EM models only).
- Internal solid-state transfer switch automatically connects the internal battery to LED board for minimum 120-minute emergency illumination.
- Fully automatic solid-state, two-rate charger initiates battery charging to recharge a discharged battery in 24 hours.

## **MOUNTING**

- Mounting canopy included for top or end mount.
- Universal knockout pattern on backplate for wall mount.