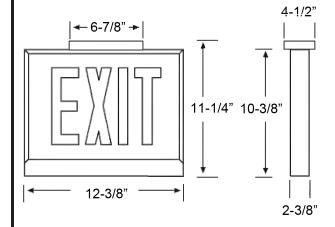

l battery to LED board for minimum 120-minute emergency illumination.
- Fully automatic solid-state, two-rate charger initiates battery charging to recharge a discharged battery in 24 hours.

## **MOUNTING**

- Mounting canopy included for top or end mount.
- Universal knockout pattern on backplate for wall mount.

### HOUSING

- Durable, powder-coated 20-guage steel construction in white or black finish.
- Unique design allows double face conversion in the field.

## WARRANTY/LISTING

- Five year warranty on all electronics and housing. Battery prorated for five years.
- UL listed for damp locations (0° 50°C).
- Meets UL924, NFPA101 Life Safety Code, NEC, OSHA, Local and State Codes.
- Meets city of Chicago requirements.
- Certified to CEC under Title 20 Regulations.

### **DIMENSIONS**