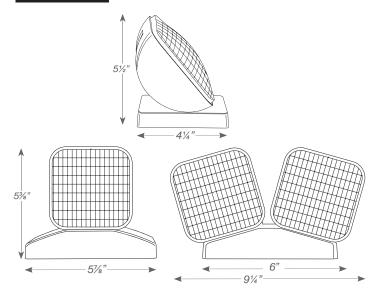

C REMOTE HEADS

## ILLUMINATION

- Smooth thermoplastic reflector with plastic lens for optimal light distribution.
- Adjustable lamp heads with 6V and 12V wedge base incandescent lamps.

## ELECTRICAL

 Powered from low voltage power source with low voltage wiring (not provided).

### MOUNTING

- Universal mounting adapter plate included. Mounts to single-gang switch box.
- Distance of maximum run is determined by system voltage, wire gauge and total maximum wattage on the run.
- Suitable for wall or ceiling mount.

### HOUSING

 Injection-molded, engineering grade, 5VA flame retardant, high-impact resistant, thermoplastic in white or black finish.

#### WARRANTY / LISTING

- Five year warranty.
- Meets UL924, NFPA 101 Life Safety Code, NEC, OSHA, Local and State Codes.



## DIMENSIONS