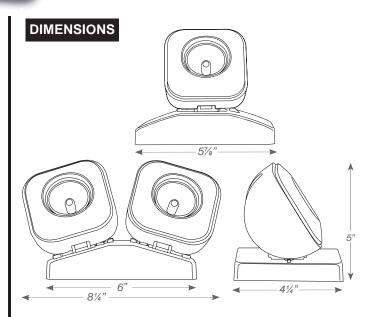

### MOUNTING

- Universal mounting adapter plate included. Mounts to single-gang switch box.
- Distance of maximum run is determined by system voltage, wire gauge and total maximum wattage on the run.
- Suitable for wall or ceiling mount.