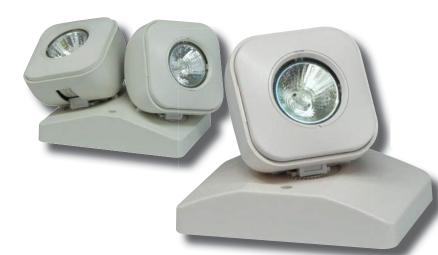

# INCANDESCENT MR16 INDOOR THERMOPLASTIC REMOTE HEADS

## ILLUMINATION

- High performance MR16 halogen lamps with smooth metallized reflector and glass lens for optimal light distribution.
- Adjustable 6V and 12V lamp heads provide optimal center-to-center spacing

# HOUSING

 Injection-molded, engineering grade, 5VA flame retardant, high-impact resistant, thermoplastic in white or black finish.