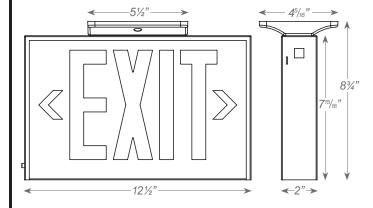

G

- · Mounting canopy included for top or end mount.
- Universal knockout pattern on back plate for wall mount.

### HOUSING

- Durable, powder-coated 20-gauge steel construction in white or black finish.
- Unique design allows double face conversion in the field.
- Field selectable steel knockout Chevron directional indicators.

## **OPTIONS**

 SDT: Self-diagnostic feature performs monthly, biannual, and annual tests to ensure reliable operation and meets electrical and life safety codes.

#### **WARRANTY / LISTING**

- Five year warranty on all electronics and housing. Battery prorated for five years.
- Meets UL924, NFPA 101 Life Safety Code, NEC, OSHA, Local and State Codes.
- UL Listed for damp locations (0°C 50°C).
- Certified to CEC under Title 20 Regulations.

### **DIMENSIONS**